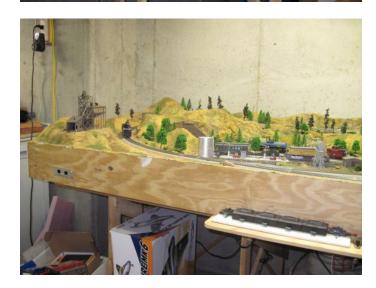

## HO MODEL TRAIN LAYOUT FOR SALE

This HO model train layout is for sale. The layout is 3' 7" by 10' 0" and uses a Bachman E-Z Command DCC Control System. The layout has two steam and one diesel locomotives with DCC control and sound. There are about 20 assorted freight and passenger cars. The layout as can be seen in the photographs has numerous buildings and scenery that are included. There are also some assorted parts such as couplers. The layout can be extended on the left side by going through the tunnel. See additional photographs below.