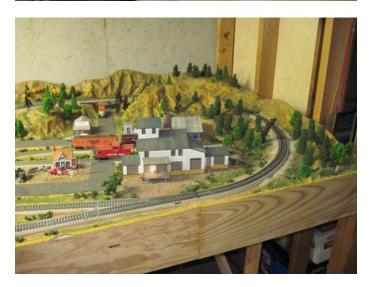

## HO MODEL TRAIN LAYOUT FOR SALE

This HO model train layout is for sale. The layout is 3' 7" by 10' 0" and uses a Bachman E-Z Command DCC Control System. The layout has two steam and one diesel locomotives with DCC control and sound. There are about 20 assorted freight and passenger cars. The layout as can be seen in the photographs has numerous buildings and scenery that are included. There are also some assorted parts such as couplers. The layout can be extended on the left side by going through the tunnel. See additional photographs below.