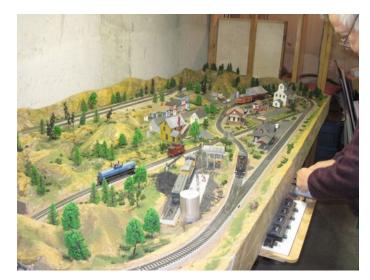

## HO MODEL TRAIN LAYOUT FOR SALE

This HO model train layout is for sale. The layout is 3' 7" by 10' 0" and uses a Bachman E-Z Command DCC Control System. The layout has two steam and one diesel locomotives with DCC control and sound. There are about 20 assorted freight and passenger cars. The layout as can be seen in the photographs has numerous buildings and scenery that are included. There are also some assorted parts such as couplers. The layout can be extended on the left side by going through the tunnel. See additional photographs below.