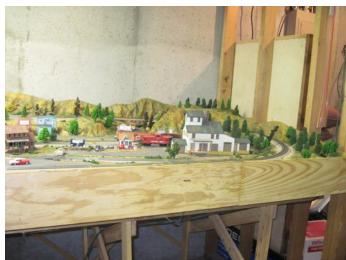

## HO MODEL TRAIN LAYOUT FOR SALE

This HO model train layout is for sale. The layout is 3' 7" by 10' 0" and uses a Bachman E-Z Command DCC Control System. The layout has two steam and one diesel locomotives with DCC control and sound. There are about 20 assorted freight and passenger cars. The layout as can be seen in the photographs has numerous buildings and scenery that are included. There are also some assorted parts such as couplers. The layout can be extended on the left side by going through the tunnel. See additional photographs below.