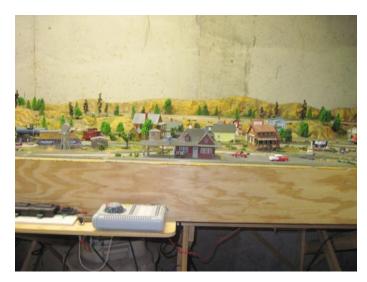

## HO MODEL TRAIN LAYOUT FOR SALE

This HO model train layout is for sale. The layout is 3' 7" by 10' 0" and uses a Bachman E-Z Command DCC Control System. The layout has two steam and one diesel locomotives with DCC control and sound. There are about 20 assorted freight and passenger cars. The layout as can be seen in the photographs has numerous buildings and scenery that are included. There are also some assorted parts such as couplers. The layout can be extended on the left side by going through the tunnel. See additional photographs below.