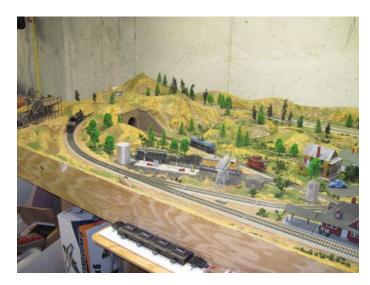

## HO MODEL TRAIN LAYOUT FOR SALE

This HO model train layout is for sale. The layout is 3' 7" by 10' 0" and uses a Bachman E-Z Command DCC Control System. The layout has two steam and one diesel locomotives with DCC control and sound. There are about 20 assorted freight and passenger cars. The layout as can be seen in the photographs has numerous buildings and scenery that are included. There are also some assorted parts such as couplers. The layout can be extended on the left side by going through the tunnel. See additional photographs below.