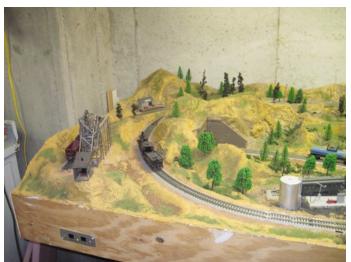

## HO MODEL TRAIN LAYOUT FOR SALE

This HO model train layout is for sale. The layout is 3' 7" by 10' 0" and uses a Bachman E-Z Command DCC Control System. The layout has two steam and one diesel locomotives with DCC control and sound. There are about 20 assorted freight and passenger cars. The layout as can be seen in the photographs has numerous buildings and scenery that are included. There are also some assorted parts such as couplers. The layout can be extended on the left side by going through the tunnel. See additional photographs below.