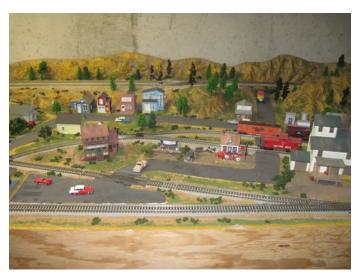

## HO MODEL TRAIN LAYOUT FOR SALE

This HO model train layout is for sale. The layout is 3' 7" by 10' 0" and uses a Bachman E-Z Command DCC Control System. The layout has two steam and one diesel locomotives with DCC control and sound. There are about 20 assorted freight and passenger cars. The layout as can be seen in the photographs has numerous buildings and scenery that are included. There are also some assorted parts such as couplers. The layout can be extended on the left side by going through the tunnel. See additional photographs below.