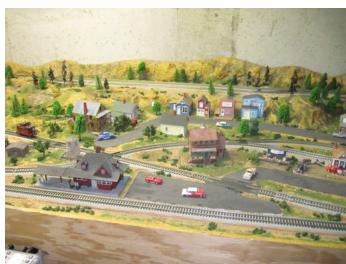

## HO MODEL TRAIN LAYOUT FOR SALE

This HO model train layout is for sale. The layout is 3' 7" by 10' 0" and uses a Bachman E-Z Command DCC Control System. The layout has two steam and one diesel locomotives with DCC control and sound. There are about 20 assorted freight and passenger cars. The layout as can be seen in the photographs has numerous buildings and scenery that are included. There are also some assorted parts such as couplers. The layout can be extended on the left side by going through the tunnel. See additional photographs below.