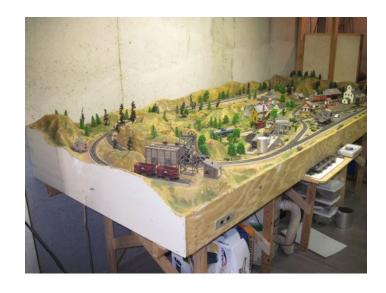

## HO MODEL TRAIN LAYOUT FOR SALE

This HO model train layout is for sale. The layout is 3' 7" by 10' 0" and uses a Bachman E-Z Command DCC Control System. The layout has two steam and one diesel locomotives with DCC control and sound. There are about 20 assorted freight and passenger cars. The layout as can be seen in the photographs has numerous buildings and scenery that are included. There are also some assorted parts such as couplers. The layout can be extended on the left side by going through the tunnel. See additional photographs below.